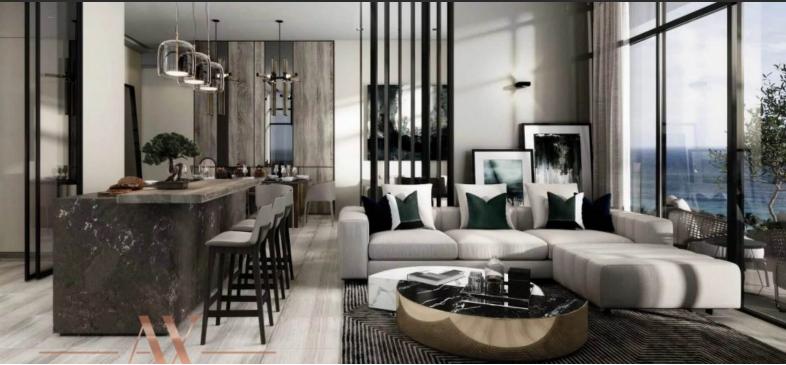

# APARTMENT 3 BEDROOMS IN ANWA, MARITIME CITY (362) AED 6 216 000

## PARAMETERS

| City            |
|-----------------|
| District        |
| Туре            |
| Development     |
| Living space    |
| Completion date |

Dubai Maritime City Apartment ANWA 237 m<sup>2</sup> III quarter, 2021





#### PROPERTY FEATURES

### LOCATION

| •        | Close to the beach | • | Close to shopping malls | • | Close to schools | • | River harbour nearby |  |
|----------|--------------------|---|-------------------------|---|------------------|---|----------------------|--|
| ۰        | Sea nearby         | • | First sea line          | ٠ | Sea view         | • | City view            |  |
| •        | Beautiful view     |   |                         |   |                  |   |