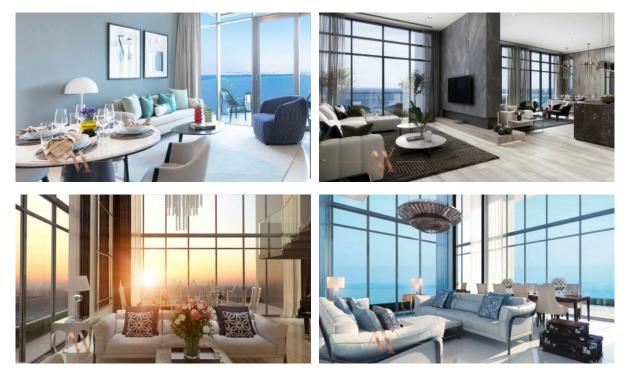

|  |
| FEATURES |                    |   |                         |   |                  |   |                      |  |
| •        | Balcony            | • | TV                      | • | Internet         | • | Air Conditioners     |  |

Dressing room
Premium class

## INDOOR FACILITIES

| ٠ | Conference hall | • | Fitness room | • | Elevator | • | Covered parking |
|---|-----------------|---|--------------|---|----------|---|-----------------|
|   |                 |   |              |   |          |   |                 |

## OUTDOOR FEATURES

| • | Barbecue area | • | CCTV | • | Security | • | Children's pool |
|---|---------------|---|------|---|----------|---|-----------------|
| • | Swimming pool | • | Shop |   |          |   |                 |



### PHOTO GALLERY