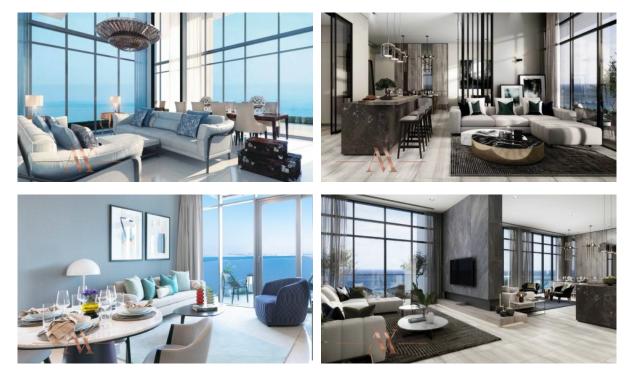

|  |  |
| FEATURES |                    |   |                         |   |                  |   |                      |  |  |
| •        | Balcony            | • | TV                      | • | Internet         | • | Air Conditioners     |  |  |

Dressing room
Premium class

## INDOOR FACILITIES

| ٠ | Conference hall | • | Fitness room | • | Elevator | • | Covered parking |
|---|-----------------|---|--------------|---|----------|---|-----------------|
|   |                 |   |              |   |          |   |                 |

# OUTDOOR FEATURES

| • | Barbecue area | • | CCTV | • | Security | • | Children's pool |
|---|---------------|---|------|---|----------|---|-----------------|
| • | Swimming pool | • | Shop |   |          |   |                 |



## PHOTO GALLERY