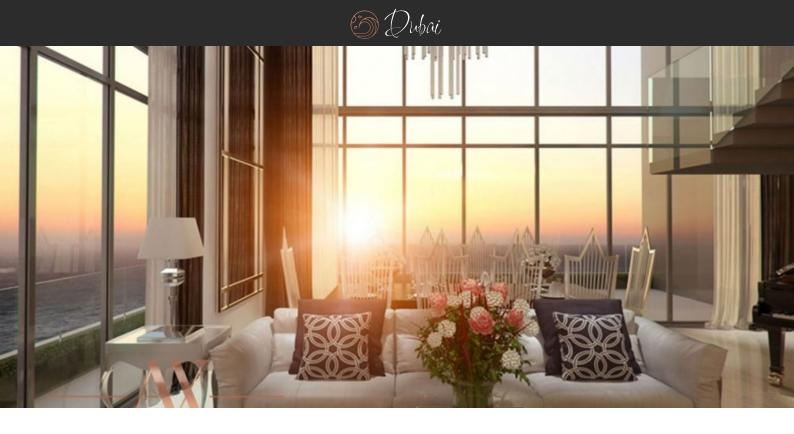

# APARTMENT 2 BEDROOMS IN ANWA, MARITIME CITY (361) AED 4 532 000

#### PARAMETERS

| City            |
|-----------------|
| District        |
| Туре            |
| Development     |
| Living space    |
| Completion date |

Dubai Maritime City Apartment ANWA 173 m² III quarter, 2021

## LOCATION

| •        | Close to the beach | • | Close to shopping malls | • | Close to schools | • | River harbour nearby |  |  |
|----------|--------------------|---|-------------------------|---|------------------|---|----------------------|--|--|
| ۰        | Sea nearby         | • | First sea line          | ٠ | Sea view         | • | City view            |  |  |
| •        | Beautiful view     |   |                         |   |                  |   |                      |  |  |
| FEATURES |                    |   |                         |   |                  |   |                      |  |  |
| •        | Balcony            | • | TV                      | • | Internet         | • | Air Conditioners     |  |  |