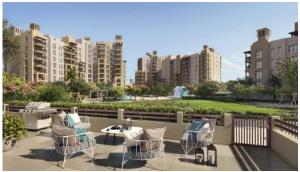

#### **INDOOR FACILITIES**

Child-friendly
 Kindergarten
 Restaurant
 Cafe

Recreation area
 Fitness room

### **OUTDOOR FEATURES**

Children's playground • Landscaped garden • Landscaped green area • Transport accessibility

No industry facilities • Social and commercial facilities • Backyard • Car park

Garden
 Footpaths
 Swimming pool
 Common area with pool