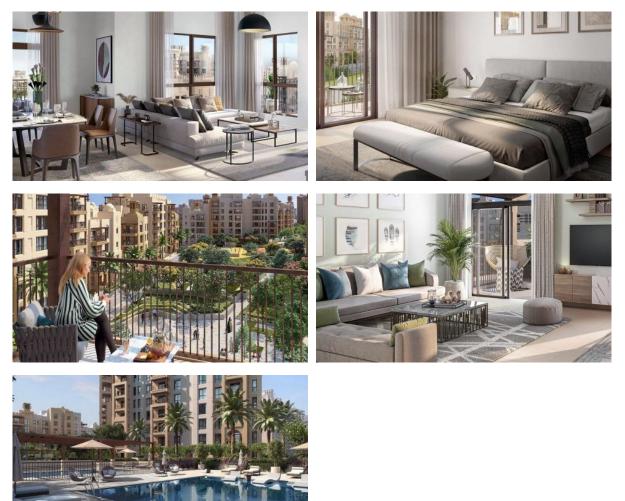

tness room                     |   |                         |   |                           |
| 0  | UTDOOR FEATURES         |   |                                  |   |                         |   |                           |
| •  | Children's playground   | • | Landscaped garden                | • | Landscaped green area   | • | Transport accessibility   |
| ۰  | No industry facilities  | • | Social and commercial facilities | • | Backyard                | • | Car park                  |
| ٠  | Garden                  | ٠ | Footpaths                        | ٠ | Swimming pool           | • | Common area with pool     |
|    |                         |   |                                  |   |                         |   |                           |

Supermarket



### PHOTO GALLERY