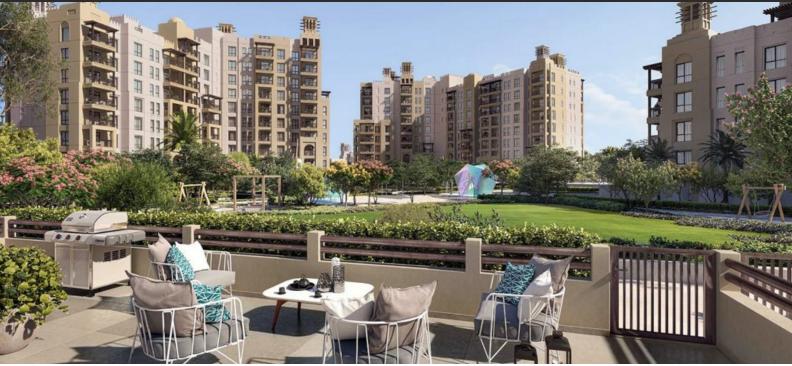

# APARTMENT 1 BEDROOM IN AL JAZI, MADINAT JUMEIRAH LIVING (1080) AED 2 300 000

#### PARAMETERS

City Туре Development Rooms Living space To sea To city center Completion date III quarter, 2025

Dubai Apartment AL JAZI 1+1 70 m² 1200 m 12600 m





### PROPERTY FEATURES

## LOCATION

•

Shop

| •  | Close to the beach      | • | Close to the bus stop            | • | Close to shopping malls | • | Close to the kindergarten |
|----|-------------------------|---|----------------------------------|---|-------------------------|---|---------------------------|
| •  | Prestigious district    | • | Great location                   | • | Sea nearby              | • | Park/garden view          |
| •  | Panoramic view          | • | Beautiful view                   |   |                         |