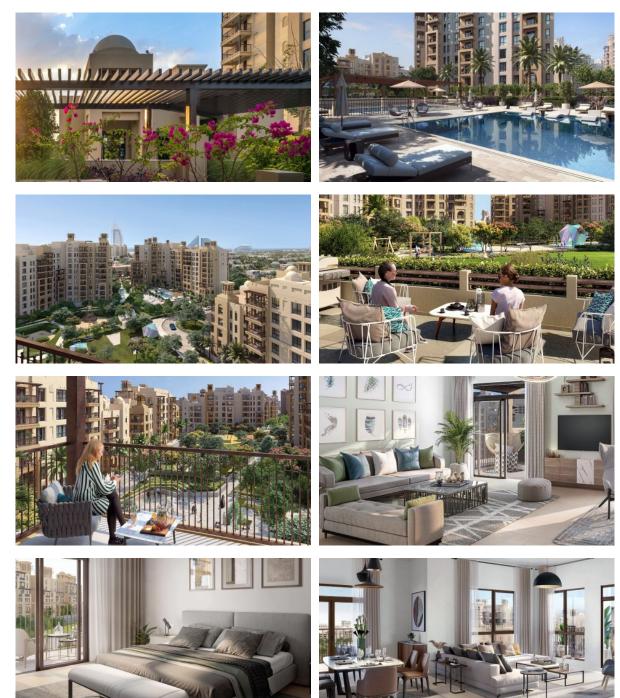

tness room                     |   |                         |   |                           |
| 0  | UTDOOR FEATURES         |   |                                  |   |                         |   |                           |
| •  | Children's playground   | • | Landscaped garden                | • | Landscaped green area   | • | Transport accessibility   |
| ۰  | No industry facilities  | • | Social and commercial facilities | • | Backyard                | • | Car park                  |
| ٠  | Garden                  | ٠ | Footpaths                        | ٠ | Swimming pool           | • | Common area with pool     |
|    |                         |   |                                  |   |                         |   |                           |

Supermarket



### PHOTO GALLERY