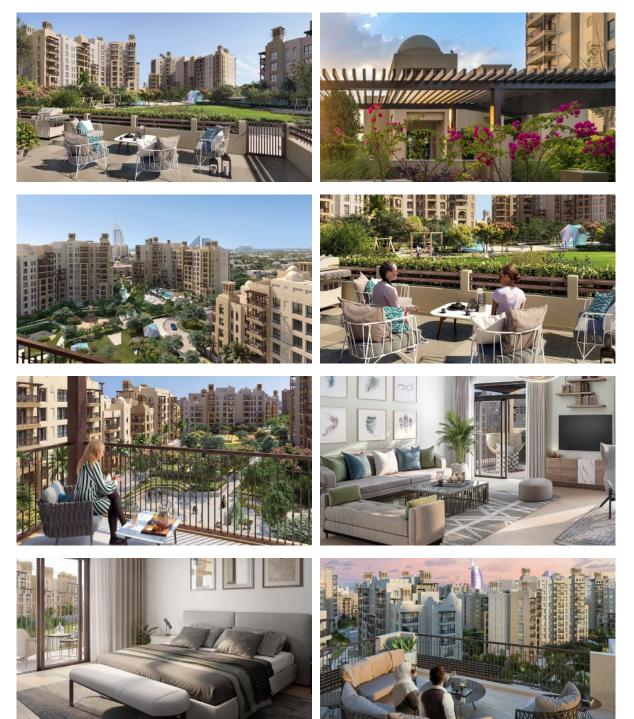

itness room                     |   |                         |   |                           |
| 0  | UTDOOR FEATURES         |   |                                  |   |                         |   |                           |
| •  | Children's playground   | • | Landscaped garden                | • | Landscaped green area   | • | Transport accessibility   |
| ۰  | No industry facilities  | • | Social and commercial facilities | • | Backyard                | • | Car park                  |
| ٠  | Garden                  | ٠ | Footpaths                        | ٠ | Swimming pool           | • | Common area with pool     |
|    |                         |   |                                  |   |                         |   |                           |

Supermarket



## PHOTO GALLERY