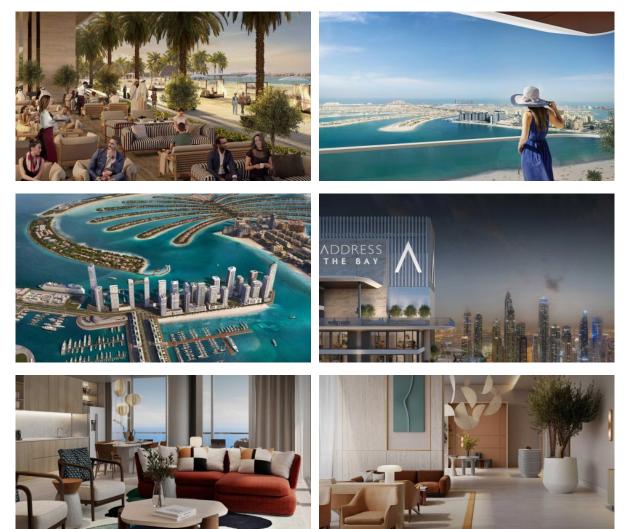

| ٠ | Cafe                             |
| • Bar                     | • | Reception                | • | Recreation area            | • | Fitness room                     |
| Elevator                  |   |                          |   |                            |   |                                  |
| OUTDOOR FEATURES          |   |                          |   |                            |   |                                  |
| Barbecue area             | • | CCTV                     | • | Security                   | ٠ | Landscaped garden                |
| Landscaped green area     | • | Private yacht club       | • | No industry facilities     | • | Social and commercial facilities |

- Car park Private beach Swimming pool Shop
- Supermarket

•



## PHOTO GALLERY