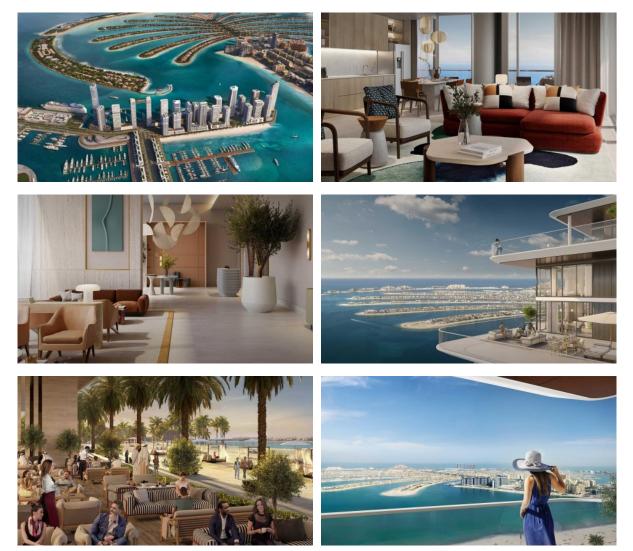

| ٠ | Cafe                             |
| • Bar                     | • | Reception                | • | Recreation area            | • | Fitness room                     |
| Elevator                  |   |                          |   |                            |   |                                  |
| OUTDOOR FEATURES          |   |                          |   |                            |   |                                  |
| Barbecue area             | • | CCTV                     | • | Security                   | ٠ | Landscaped garden                |
| Landscaped green area     | • | Private yacht club       | • | No industry facilities     | • | Social and commercial facilities |

- Car park Private beach Swimming pool Shop
- Supermarket

•



#### PHOTO GALLERY