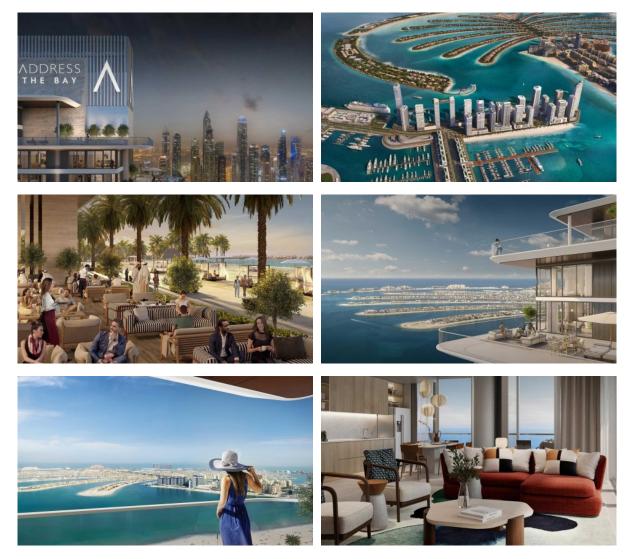

| ٠ | Cafe                             |
| • Bar                     | • | Reception                | • | Recreation area            | • | Fitness room                     |
| Elevator                  |   |                          |   |                            |   |                                  |
| OUTDOOR FEATURES          |   |                          |   |                            |   |                                  |
| Barbecue area             | • | CCTV                     | • | Security                   | ٠ | Landscaped garden                |
| Landscaped green area     | • | Private yacht club       | • | No industry facilities     | • | Social and commercial facilities |

- Car park Private beach Swimming pool Shop
- Supermarket

•



## PHOTO GALLERY