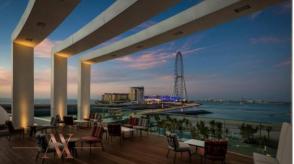

| ٠                 | Recreation area     | • | SPA centre              | • | Fitness room                  | • | Elevator                   |  |
| •                 | Garage              | • | Underground parking lot |   |                               |   |                            |  |
| OUTDOOR FEATURES  |                     |   |                         |   |                               |   |                            |  |
| •                 | Barbecue area       | • | CCTV                    | • | Security                      | • | Children's playground      |  |
| •                 | Landscaped garden   | • | Landscaped green area   | • | Pool bar                      | • | Concierge                  |  |

Shop

Supermarket

Swimming pool



## PHOTO GALLERY