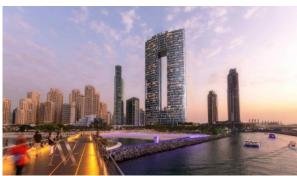

ARAMETERS**

City Dubai
Type Apartment
Development ADDRESS JBR
Living space 466 m²
To sea 100 m
Completion date III quarter, 2020





#### PROPERTY FEATURES

### LOCATION

Close to the beach
 Prestigious district
 Direct access to the beach
 Sea nearby

• Lake nearby • First sea line • Sea view • City view

Lake view
 Panoramic view
 Beautiful view

### **FEATURES**

Video intercom
 Individual entries
 Balcony
 TV

Internet
 Air Conditioners
 All appliances
 Private pool

#### **INDOOR FACILITIES**

Restaurant
 Cafe
 Bar
 Housemaid 24/7

Laundry
 Wine cellar
 SPA centre
 Fitness room

Elevator
 Garage
 Underground parking lot

### **OUTDOOR FEATURES**

Security
 Children's playground
 Landscaped garden
 Pool bar

Private beach
 Swimming pool
 Shop
 Supermarket



# PHOTO GALLERY