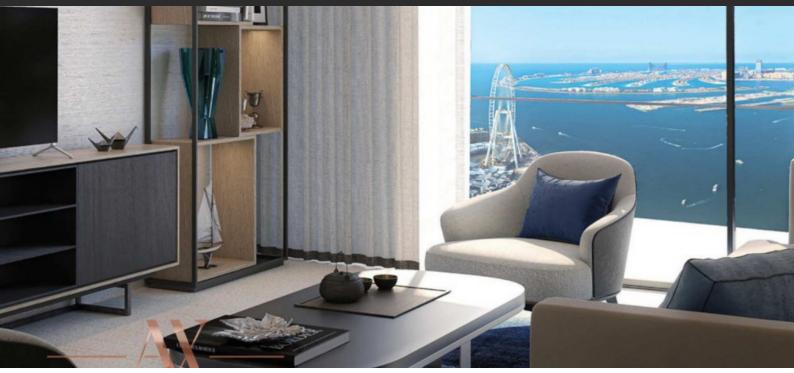

# APARTMENT 5 BEDROOMS IN ADDRESS JBR, DUBAI MARINA (501)

AED 14 850 000

## **PARAMETERS**

City Dubai
Type Apartment
Development ADDRESS JBR
Living space 466 m²
To sea 100 m
Completion date III quarter, 2020





#### PROPERTY FEATURES

### LOCATION

Close to the beach
 Prestigious district
 Direct access to the beach
 Sea nearby

• Lake nearby • First sea line • Sea view • City view

Lake view
 Panoramic view
 Beautiful view

### **FEATURES**

Video intercom
 Individual entries
 Balcony
 TV

Internet
 Air Conditioners
 All appliances
 Private pool

#### **INDOOR FACILITIES**

Restaurant
 Cafe
 Bar
 Housemaid 24/7

Laundry
 Wine cellar
 SPA centre
 Fitness room

Elevator
 Garage
 Underground parking lot

### **OUTDOOR FEATURES**

Security
 Children's playground
 Landscaped garden
 Poo