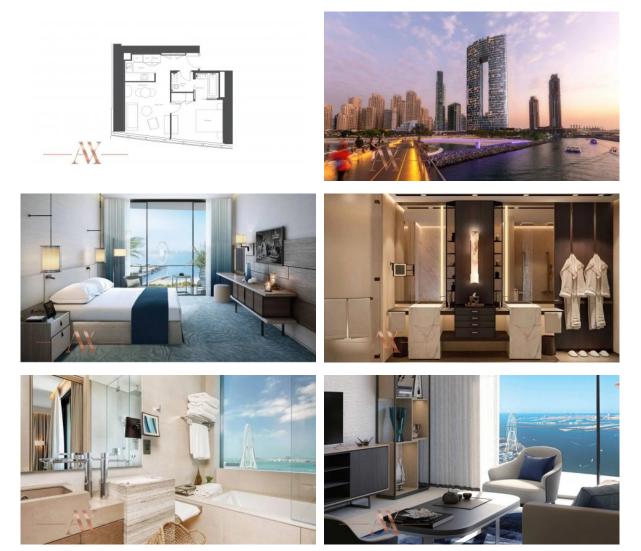

#### PARAMETERS

| City        |  |
|-------------|--|
| Туре        |  |
| Development |  |
| Floor plan  |  |

Living space To sea Completion date Dubai Apartment ADDRESS JBR Apartment floor plan «A», 1 bedroom in ADDRESS JBR 59 m² 100 m III quarter, 2020

## PHOTO GALLERY