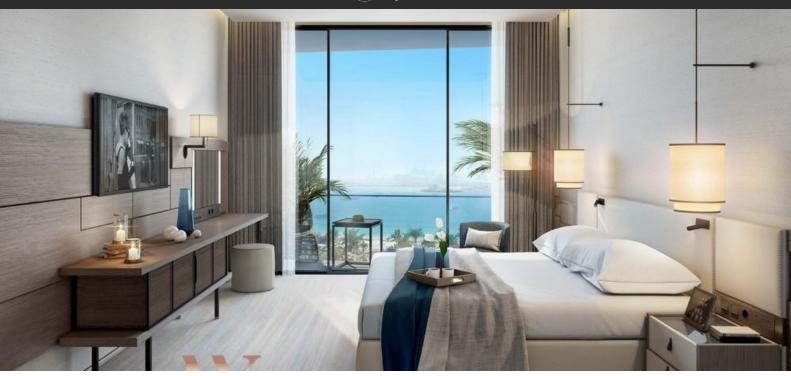

# APARTMENT 5 BEDROOMS IN ADDRESS JBR, DUBAI MARINA (228)

AED 50 000 000

## **PARAMETERS**

Completion date

City Dubai
Type Apartment
Development ADDRESS JBR
Floor plan Apartment floor plan

«5BR Type S5B 466SQM», 5 bedrooms in ADDRESS JBR

III quarter, 2020

 $\begin{array}{ccc} \text{Rooms} & & 5+3 \\ \text{Living space} & & 466 \text{ m}^2 \\ \text{To sea} & & 100 \text{ m} \end{array}$ 





#### PROPERTY FEATURES

## LOCATION

Close to the beach
 Prestigious district
 Direct access to the beach
 Sea nearby

Lake nearby
 First sea line
 Sea view
 City view

Lake view
 Panoramic view
 Beautiful view

## **FEATURES**

Video intercom
 Individual entries
 Balcony
 TV

Internet
 Air Conditioners
 All appliances
 Private pool

#### **INDOOR FACILITIES**

Restaurant
 Cafe
 Bar
 Housemaid