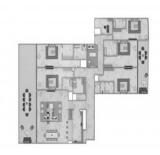

## **PARAMETERS**

Completion date

City Dubai
Type Apartment
Development ADDRESS JBR
Floor plan Apartment floor plan

«5BR Type S5B 466SQM», 5 bedrooms in ADDRESS JBR

III quarter, 2020

 $\begin{array}{ccc} \text{Rooms} & & 5+3 \\ \text{Living space} & & 466 \text{ m}^2 \\ \text{To sea} & & 100 \text{ m} \end{array}$ 