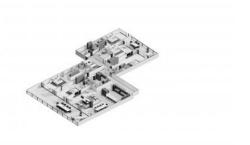

## **PARAMETERS**

Completion date

City Dubai
Type Apartment
Development ADDRESS JBR
Floor plan Apartment floor plan

«5BR Type S5B 466SQM», 5 bedrooms in ADDRESS JBR

III quarter, 2020

 $\begin{array}{ccc} \text{Rooms} & & 5+3 \\ \text{Living space} & & 466 \text{ m}^2 \\ \text{To sea} & & 100 \text{ m} \end{array}$ 