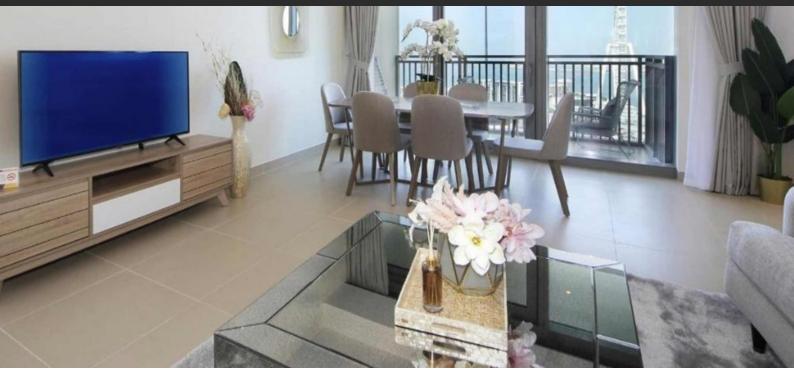

# APARTMENT 4 BEDROOMS IN 52-42 (FIFTY TWO FORTY TWO TOWER), DUBAI MARINA (759)

AED 8 500 000

#### **PARAMETERS**

City Dubai
Type Apartment
Development 52-42 (FIFTY TWO FORTY TWO TOWER)

Living space 300 m²
To sea 1300 m
To city center 23700 m
Completion date III quarter, 2020





#### PROPERTY FEATURES

#### **LOCATION**

Close to shopping malls
 Prestigious district
 Close to a river or promenade
 Sea nearby

Panoramic view
 Beautiful view

#### **FEATURES**

Balcony
 Internet
 Air Conditioners
 Dressing room

Built-in closet
 Tap water
 Electricity
 Driveway to the land plot

#### **INDOOR FACILITIES**

Children's playroom
 Child-friendly
 Restaurant
 Cafe

Reception • Recreation area • SPA centre • Fitness room

Elevator
 Covered parking
 Underground parking lot

### **OUTDOOR FE