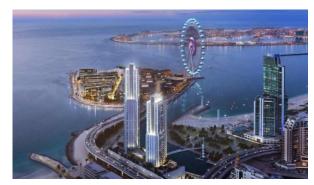

ETERS**

City Dubai
Type Apartment
Development 52-42 (FIFTY TWO FORTY TWO TOWER)

Living space 300 m²
To sea 1300 m
To city center 23700 m
Completion date III quarter, 2020





#### PROPERTY FEATURES

#### **LOCATION**

Close to shopping malls
 Prestigious district
 Close to a river or promenade
 Sea nearby

Panoramic view
 Beautiful view

#### **FEATURES**

Balcony
 Internet
 Air Conditioners
 Dressing room

Built-in closet
 Tap water
 Electricity
 Driveway to the land plot

#### **INDOOR FACILITIES**

Children's playroom
 Child-friendly
 Restaurant
 Cafe

Reception • Recreation area • SPA centre • Fitness room

Elevator
 Covered parking
 Underground parking lot

### **OUTDOOR FEATURES**

Barbecue area
 Security
 Landscaped green area
 Concierge

Swimming pool
 Shop



## PHOTO GALLERY