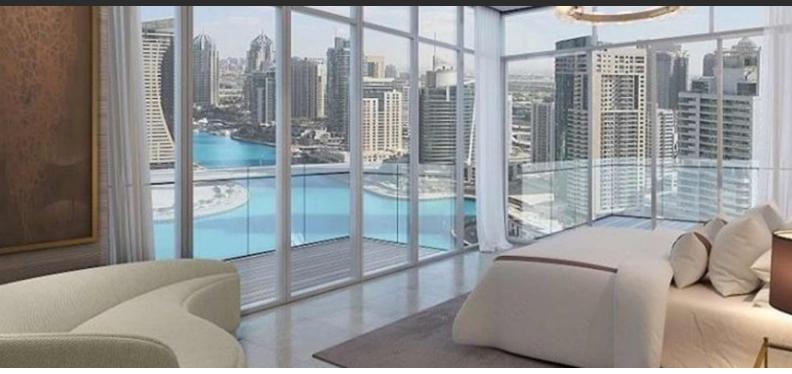

# PENTHOUSE 4 BEDROOMS IN 52-42 (FIFTY TWO FORTY TWO TOWER), DUBAI MARINA (757)

AED 9 300 000

### **PARAMETERS**

City Dubai
Type Penthouse
Development 52-42 (FIFTY TWO
FORTY TWO TOWER)

Living space 343 m²
To sea 1300 m
To city center 23700 m
Completion date III quarter, 2020

#### **LOCATION**

Close to shopping malls
 Prestigious district
 Close to a river or promenade
 Sea nearby

Panoramic view
 Beautiful view