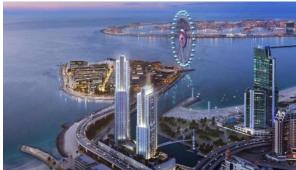

*PARAMETERS**

City Dubai
Type Apartment
Development 52-42 (FIFTY TWO

FORTY TWO TOWER)
Rooms 1+1
Living space 63 m²
To sea 1300 m
To city center 23700 m

Completion date III quarter, 2020





#### PROPERTY FEATURES

#### **LOCATION**

Close to shopping malls
 Prestigious district
 Close to a river or promenade
 Sea nearby

Beautiful view

#### **FEATURES**

Balcony
 Air Conditioners
 Dressing room
 Built-in closet

Flooring
 Tap water
 Electricity
 Driveway to the land plot

#### **INDOOR FACILITIES**

Children's playroom
 Child-friendly
 Restaurant
 Cafe

Reception • Recreation area • SPA centre • Fitness room

Elevator
 Covered parking
 Underground parking lot

### **OUTDOOR FEATURES**

Barbecue area
 Security
 Landscaped green area
 Concierge

Swimming poolShop



## PHOTO GALLERY