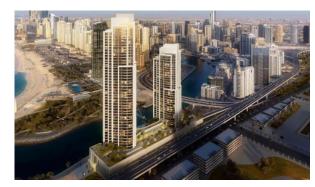

**PARAMETERS**

City Dubai
Type Apartment
Development 52-42 (FIFTY TWO

FORTY TWO TOWER)
Rooms 1+1
Living space 63 m²
To sea 1300 m
To city center 23700 m

Completion date III quarter, 2020





#### PROPERTY FEATURES

#### **LOCATION**

Close to shopping malls
 Prestigious district
 Close to a river or promenade
 Sea nearby

Beautiful view

#### **FEATURES**

Balcony
 Air Conditioners
 Dressing room
 Built-in closet

Flooring
 Tap water
 Electricity
 Driveway to the land plot

#### **INDOOR FACILITIES**

Children's playroom
 Child-friendly
 Restaurant
 Cafe

Reception • Recreation area • SPA centre • Fitness room

Elevator
 Covered parking
 Underground parking lot

### **OUTDOOR FEATURES**

Barbecue area
 Security
 Landscaped green area
 Concierge

Swimming poolShop



## PHOTO GALLERY