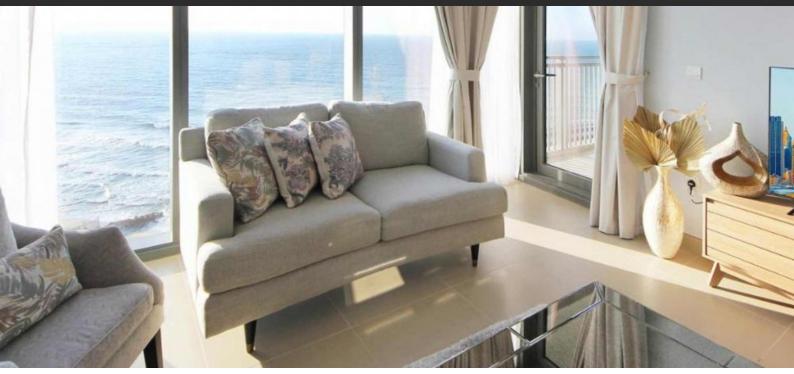

# APARTMENT 1 BEDROOM IN 52-42 (FIFTY TWO FORTY TWO TOWER), DUBAI MARINA (756)

AED 2 225 000

#### **PARAMETERS**

City Dubai
Type Apartment
Development 52-42 (FIFTY TWO

FORTY TWO TOWER)
Rooms 1+1
Living space 63 m²
To sea 1300 m
To city center 23700 m

Completion date III quarter, 2020





#### PROPERTY FEATURES

#### **LOCATION**

Close to shopping malls
 Prestigious district
 Close to a river or promenade
 Sea nearby

Beautiful view

#### **FEATURES**

Balcony
 Air Conditioners
 Dressing room
 Built-in closet

Flooring
 Tap water
 Electricity
 Driveway to the land plot

#### **INDOOR FACILITIES**

Children's playroom
 Child-friendly
 Restaurant
 Cafe

Reception • Recreation area • SPA centre • Fitness room

Elevator
 Covered parking
 Underground parking lot

### **OUTDOOR FEATURES*