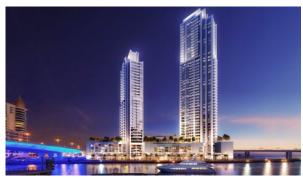

MARINA (732)

AED 3 200 000

### **PARAMETERS**

City Dubai
Type Apartment
Development 52-42 (FIFTY TWO
FORTY TWO TOWER)

Rooms 2+1
Living space 104 m²
To sea 1300 m
To city center 23700 m
Completion date III quarter, 2020





#### PROPERTY FEATURES

# LOCATION

Close to shopping malls
 Prestigious district
 Close to a river or promenade
 Sea nearby

Panoramic view
 Beautiful view

#### **FEATURES**

Internet
 Air Conditioners
 Tap water
 Electricity

Driveway to the land plot

#### **INDOOR FACILITIES**

Children's playroom
 Child-friendly
 Restaurant
 Cafe

Reception
 Recreation area
 SPA centre
 Fitness room

Elevator • Covered parking • Underground parking lot

# **OUTDOOR FEATURES**

Barbecue area
 Security
 Landscaped green area
 Concierge

Swimming poolShop



# PHOTO GALLERY