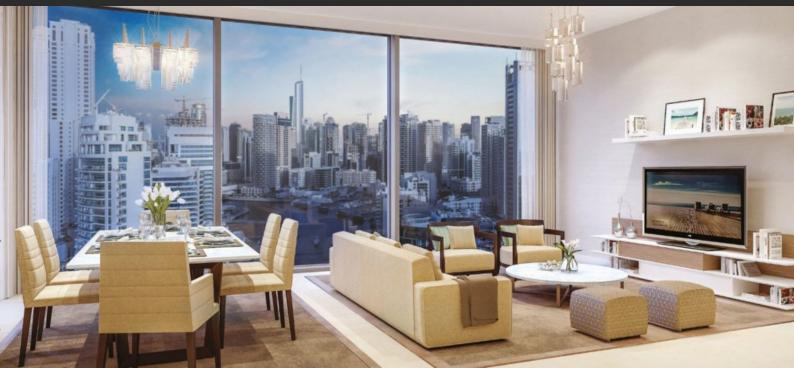

# APARTMENT 2 BEDROOMS IN 52-42 (FIFTY TWO FORTY TWO TOWER), DUBAI MARINA (732)

AED 3 200 000

### **PARAMETERS**

City Dubai
Type Apartment
Development 52-42 (FIFTY TWO
FORTY TWO TOWER)

Rooms 2+1
Living space 104 m²
To sea 1300 m
To city center 23700 m
Completion date III quarter, 2020





#### PROPERTY FEATURES

# LOCATION

Close to shopping malls
 Prestigious district
 Close to a river or promenade
 Sea nearby

Panoramic view
 Beautiful view

#### **FEATURES**

Internet
 Air Conditioners
 Tap water
 Electricity

Driveway to the land plot

#### **INDOOR FACILITIES**

Children's playroom
 Child-friendly
 Restaurant
 Cafe

Reception
 Recreation area
 SPA centre
 Fitness room

Elevator • Covered parking • Underground parking lot

# **OUTDOOR FEATURES**

Barbecue area
 Security
 Landsca