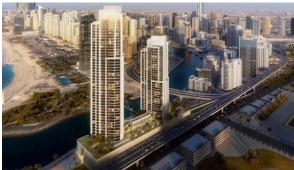

I MARINA (732)

AED 3 200 000

### **PARAMETERS**

City Dubai
Type Apartment
Development 52-42 (FIFTY TWO
FORTY TWO TOWER)

Rooms 2+1
Living space 104 m²
To sea 1300 m
To city center 23700 m
Completion date III quarter, 2020





#### PROPERTY FEATURES

# LOCATION

Close to shopping malls
 Prestigious district
 Close to a river or promenade
 Sea nearby

Panoramic view
 Beautiful view

#### **FEATURES**

Internet
 Air Conditioners
 Tap water
 Electricity

Driveway to the land plot

#### **INDOOR FACILITIES**

Children's playroom
 Child-friendly
 Restaurant
 Cafe

Reception
 Recreation area
 SPA centre
 Fitness room

Elevator • Covered parking • Underground parking lot

# **OUTDOOR FEATURES**

Barbecue area
 Security
 Landscaped green area
 Concierge

Swimming poolShop



# PHOTO GALLERY