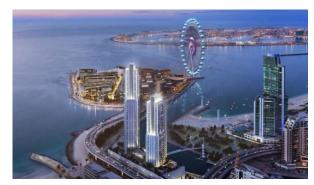

BAI MARINA (732)

AED 3 200 000

### **PARAMETERS**

City Dubai
Type Apartment
Development 52-42 (FIFTY TWO
FORTY TWO TOWER)

Rooms 2+1
Living space 104 m²
To sea 1300 m
To city center 23700 m
Completion date III quarter, 2020





#### PROPERTY FEATURES

# LOCATION

Close to shopping malls
 Prestigious district
 Close to a river or promenade
 Sea nearby

Panoramic view
 Beautiful view

#### **FEATURES**

Internet
 Air Conditioners
 Tap water
 Electricity

Driveway to the land plot

#### **INDOOR FACILITIES**

Children's playroom
 Child-friendly
 Restaurant
 Cafe

Reception
 Recreation area
 SPA centre
 Fitness room

Elevator • Covered parking • Underground parking lot

# **OUTDOOR FEATURES**

Barbecue area
 Security
 Landscaped green area
 Concierge

Swimming poolShop



# PHOTO GALLERY