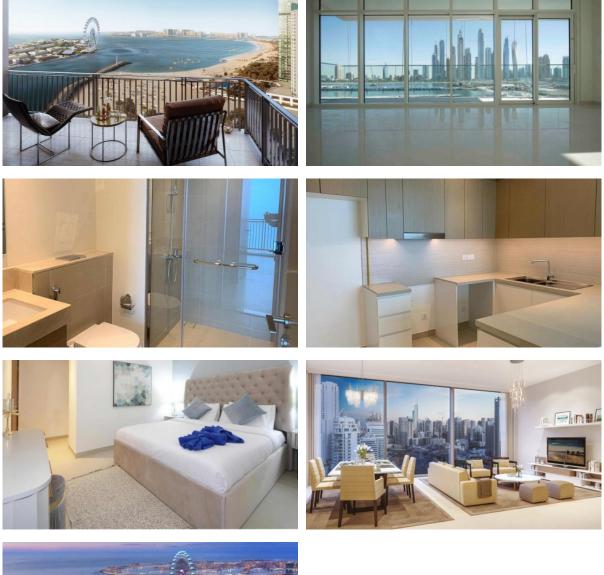

|   |                      |   |                               |   |              |
| Children's playroom       | • | Child-friendly       | • | Restaurant                    | • | Cafe         |
| Reception                 | ٠ | Recreation area      | ٠ | SPA centre                    | ٠ | Fitness room |
| Elevator                  | ٠ | Covered parking      | ٠ | Underground parking lot       |   |              |
| OUTDOOR FEATURES          |   |                      |   |                               |   |              |
|                           |   |                      |   |                               |   |              |
| Barbecue area             | • | Security             | • | Landscaped green area         | • | Concierge    |

Swimming pool
Shop



## PHOTO GALLERY