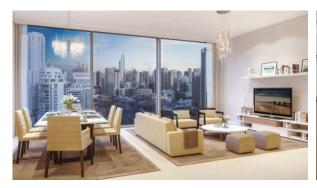

OWER), DUBAI MARINA (2201)

AED 4 700 000

### **PARAMETERS**

City Dubai
Type Apartment
Development 52-42 (FIFTY TWO
FORTY TWO TOWER)

Living space 163 m²
To sea 1300 m
To city center 23700 m
Completion date III quarter, 2020





#### PROPERTY FEATURES

# LOCATION

Close to shopping malls
 Prestigious district
 Close to a river or promenade
 Sea nearby

Panoramic view
 Beautiful view

#### **FEATURES**

Internet
 Air Conditioners
 Tap water
 Electricity

Driveway to the land plot

#### **INDOOR FACILITIES**

Children's playroom
 Child-friendly
 Restaurant
 Cafe

Reception
 Recreation area
 SPA centre
 Fitness room

Elevator • Covered parking • Underground parking lot

# **OUTDOOR FEATURES**

Barbecue area
 Security
 Landscaped green area
 Concierge

Swimming poolShop



# PHOTO GALLERY