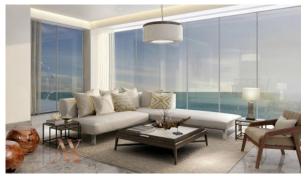

Dubai
Type Apartment
Development 1/JBR
Living space 204 m²
To sea 50 m
Completion date I quarter, 2020





## PROPERTY FEATURES

## **LOCATION**

Close to the beach
 Prestigious district
 Direct access to the beach
 Sea nearby

First sea line
 Sea view
 City view
 Lake view

Panoramic view
 Beautiful view

# **FEATURES**

Intercom
 Smart Home system
 Panoramic windows
 Bathroom furniture

Balcony
 Dressing room
 Built-in closet
 Flooring

Finished
 Good quality
 Tap water
 Electricity

Driveway to the land plot

#### **INDOOR FACILITIES**

Restaurant
 Storage room
 Staff room
 Fitness room

ElevatorMarina

## **OUTDOOR FEATURES**

Children's playground
 Landscaped garden
 Social and commercial facilities
 Car park

Private beach
 Common area with pool
 Supermarket



# PHOTO GALLERY