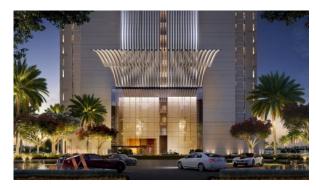

ity Dubai
Type Apartment
Development 1/JBR
Living space 204 m²
To sea 50 m
Completion date I quarter, 2020





## PROPERTY FEATURES

## **LOCATION**

Close to the beach
 Prestigious district
 Direct access to the beach
 Sea nearby

First sea line
 Sea view
 City view
 Lake view

Panoramic view
 Beautiful view

# **FEATURES**

Intercom
 Smart Home system
 Panoramic windows
 Bathroom furniture

Balcony
 Dressing room
 Built-in closet
 Flooring

Finished
 Good quality
 Tap water
 Electricity

Driveway to the land plot

#### **INDOOR FACILITIES**

Restaurant
 Storage room
 Staff room
 Fitness room

ElevatorMarina

## **OUTDOOR FEATURES**

Children's playground
 Landscaped garden
 Social and commercial facilities
 Car park

Private beach
 Common area with pool
 Supermarket



# PHOTO GALLERY