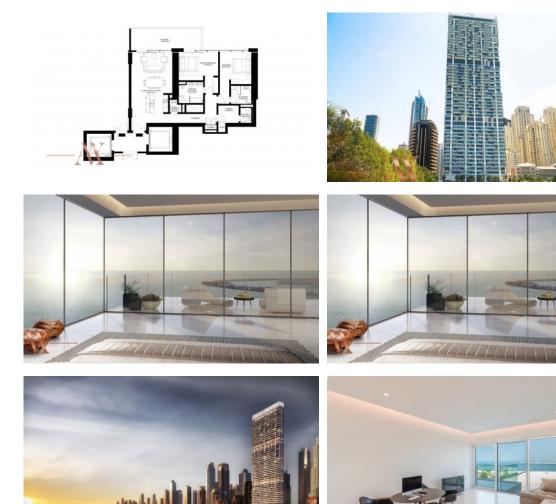

#### PARAMETERS

City Type Development Floor plan

Living space To sea Completion date Dubai Apartment 1/JBR Apartment floor plan «B», 2 bedrooms in 1/JBR 178 m² 50 m I quarter, 2020

## PHOTO GALLERY

AX